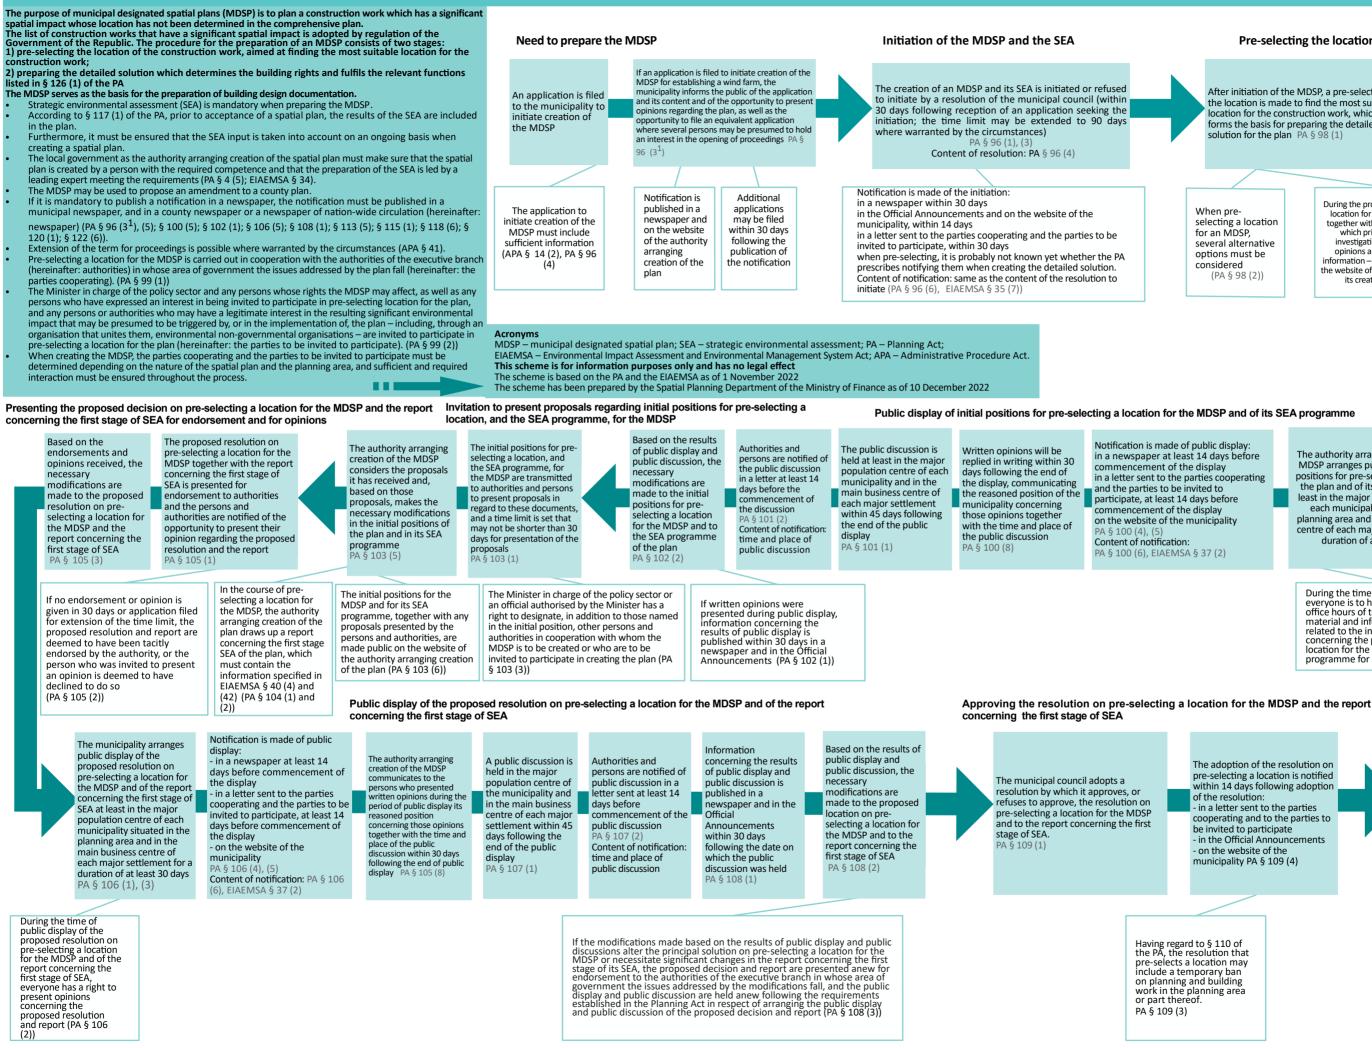

## Pre-selecting the location

After initiation of the MDSP, a pre-selection of the location is made to find the most suitable location for the construction work, which forms the basis for preparing the detailed solution for the plan PA § 98 (1)

When preselecting a location for an MDSP several alternative options must be considered (PA § 98 (2))

During the process of pre-selecting a location for the MDSP, the plan together with its material annexes, which primarily include any investigations, endorsements oninions and other un-to-date information – is made public through the website of the authority arranging its creation (PA § 99 (6))